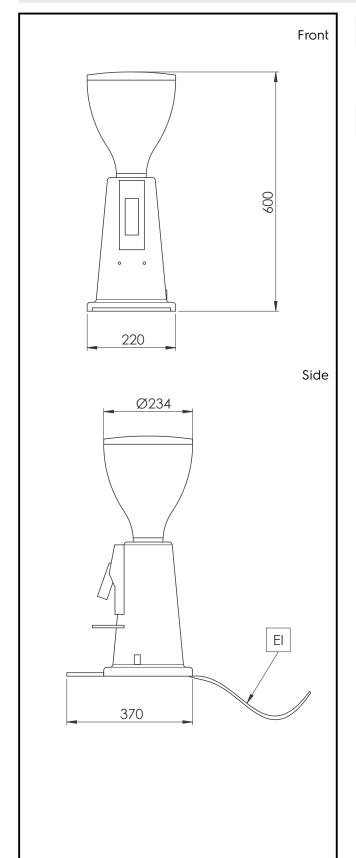

## **Key Information:**

| External dimensions, Width:  | 230 mm              |
|------------------------------|---------------------|
| External dimensions, Depth:  | 370 mm              |
| External dimensions, Height: | 600 mm              |
| Net weight:                  | 11 kg               |
| Shipping weight:             | 13.5 kg             |
| Shipping height:             | 870 mm              |
| Shipping width:              | 500 mm              |
| Shipping depth:              | 750 mm              |
| Shipping volume:             | 0.33 m <sup>3</sup> |