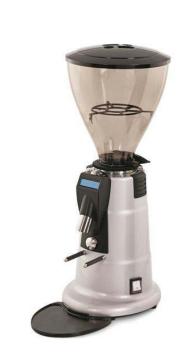

# Coffee System Grind on-demand Coffee Grinder Coffee Grinder, Flat 75 mm

| ITEM #  |  |
|---------|--|
| MODEL # |  |
| NAME #  |  |
| SIS #   |  |
| AIA#    |  |

602546 (GRNDEM600)

Grind-on-demand Coffee Grinder, flat, 75mm

## **Main Features**

- The on-demand grinders guarantee the freshest coffee and the highest quality in every cup brewed.
- The grinder have an electronic timer to program the dose setting, as well as continuous dose.
- The micrometric grinding regulation ensures exceptional accuracy and results.